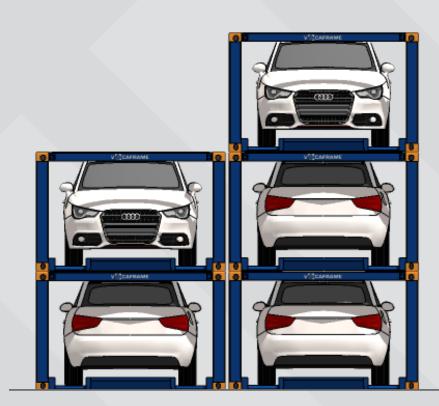

- CONTAINER TRANSPORT FRAME FOR 2,3
   OR 4 CARS
- MAKE EFFICIENT USE OF THE EXISTING WORLDWIDE CONTAINER NETWORK
- SUITABLE FOR BOTH LOW & HIGH VOLUME DISTRIBUTION
- REDUCTION IN HANDLING OF CARS
- REDUCED LOGISTIC CHAIN COST

### capacity & max. car length

2 cars: 6021mm 3 cars: 3997mm 4 cars: 2986mm