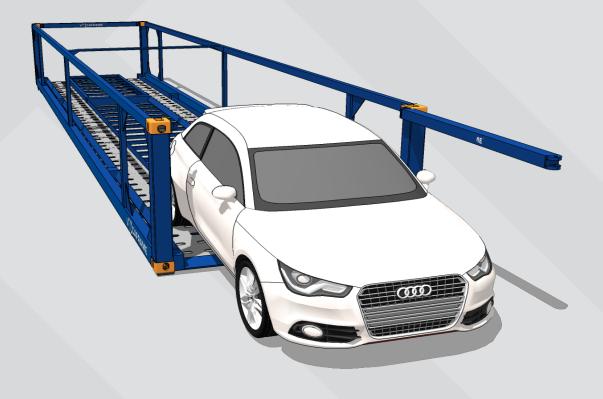

### V CAFRAME®

- ROTATING TOP BARS FOR CAR ACCESS TO DRIVING DECK
- PERFORATED DRIVING LANES FOR SECURING OFF CARS WITH LASHINGS
- OPEN CONTAINER SIDES FOR EASY DRIVER ACCESS
- REDUCED CAR MOVEMENTS,
   LOW RISK OF DAMAGE!