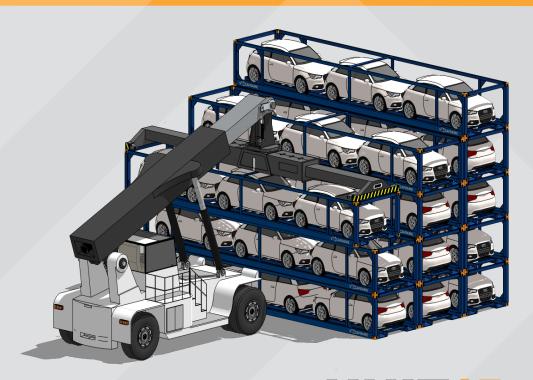

## EFFICIENT STORAGE

**VUCAFRAME®** Conventional Reachstacker **Parking** yard lot 2400 [cars/ha] 890 [cars/ha] Gantry stack **Multi Storey** car park yard **1900** [cars/ha] 4400 [cars/ha]

- HIGH DENSITY STORAGE
- INSTANT CAPACITY, NO EXPENSIVE INFRASTRUCTURE REQUIRED
- INCREASE OR DOWN SIZE YOUR STORAGE CAPACITY WITH DEMAND
- CARS ARE WELL PROTECTED,
   REDUCED DAMAGE AND THEFT