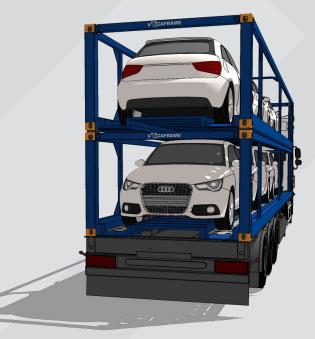

- CONTAINER TRANSPORT FRAME FOR 2,3
   OR 4 CARS
- MAKE EFFICIENT USE OF THE EXISTING WORLDWIDE CONTAINER NETWORK
- SUITABLE FOR BOTH LOW & HIGH VOLUME DISTRIBUTION
- REDUCTION IN HANDLING OF CARS
- REDUCED LOGISTIC CHAIN COST

### capacity & max. car length

2 cars: 6021mm 3 cars: 3997mm 4 cars: 2986mm