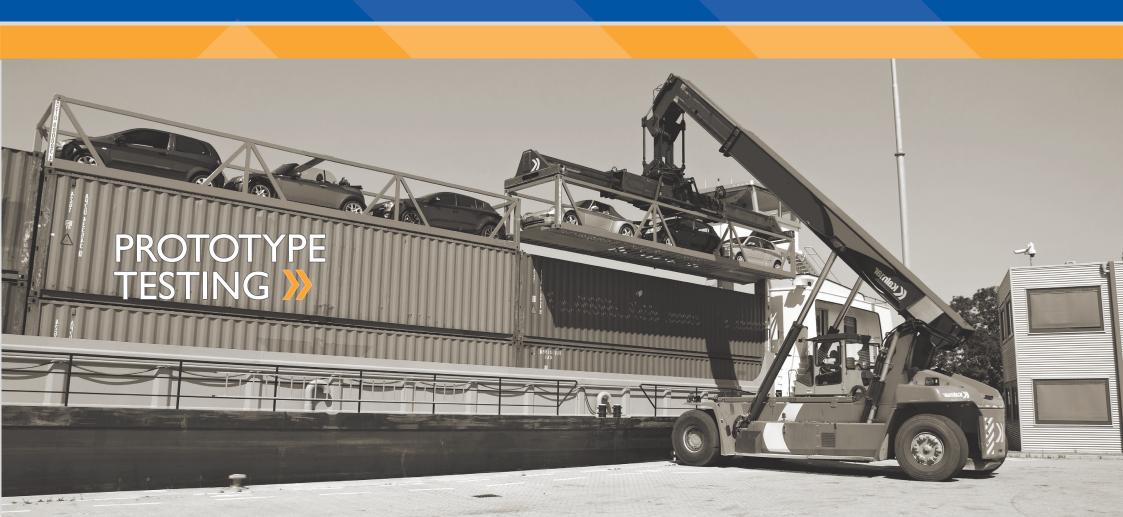

## EFFICIENT STORAGE

**VUCAFRAME®** Conventional Reachstacker **Parking** yard lot 2400 [cars/ha] 890 [cars/ha] Gantry stack **Multi Storey** car park yard **1900** [cars/ha] 4400 [cars/ha]

- HIGH DENSITY STORAGE
- INSTANT CAPACITY, NO EXPENSIVE INFRASTRUCTURE REQUIRED
- INCREASE OR DOWN SIZE YOUR STORAGE CAPACITY WITH DEMAND
- CARS ARE WELL PROTECTED,
   REDUCED DAMAGE AND THEFT