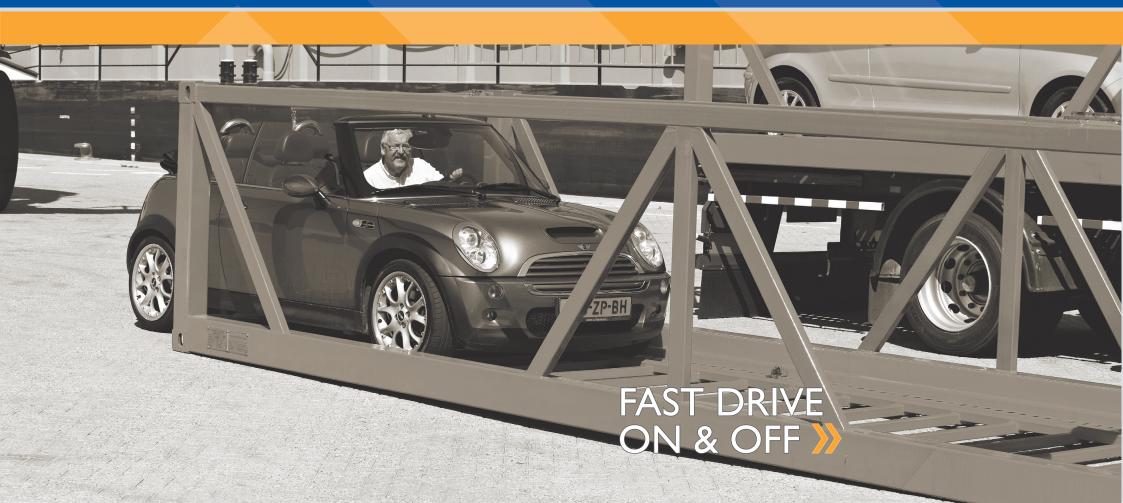

### OPERATION & HANDLING

### V CAFRAME®

- ROTATING TOP BARS FOR CAR ACCESS TO DRIVING DECK
- PERFORATED DRIVING LANES FOR SECURING OFF CARS WITH LASHINGS
- OPEN CONTAINER SIDES FOR EASY DRIVER ACCESS
- REDUCED CAR MOVEMENTS,
   LOW RISK OF DAMAGE!