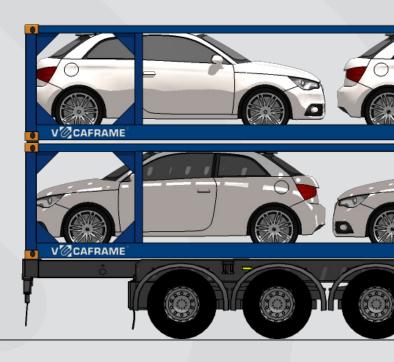

### V CAFRAME®

- ROTATING TOP BARS FOR CAR ACCESS TO DRIVING DECK
- PERFORATED DRIVING LANES FOR SECURING OFF CARS WITH LASHINGS
- OPEN CONTAINER SIDES FOR EASY DRIVER ACCESS
- REDUCED CAR MOVEMENTS,
   LOW RISK OF DAMAGE!

### **SPECIFICATIONS**

### external dimensions

length: 12192mm width: 2438mm height: 1540mm