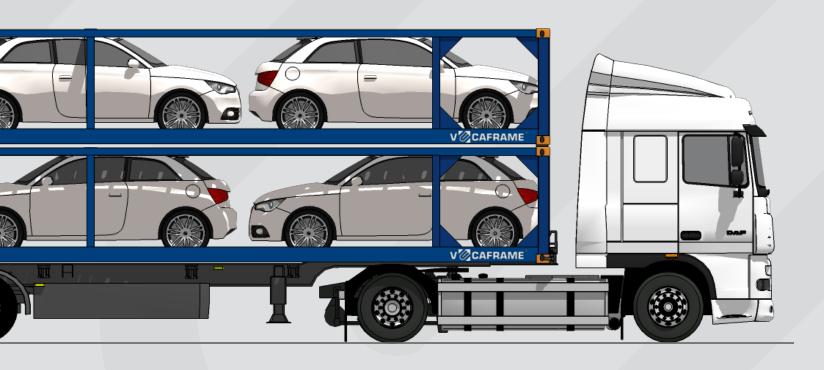

- CONTAINER TRANSPORT FRAME FOR 2,3
   OR 4 CARS
- MAKE EFFICIENT USE OF THE EXISTING WORLDWIDE CONTAINER NETWORK
- SUITABLE FOR BOTH LOW & HIGH VOLUME DISTRIBUTION
- REDUCTION IN HANDLING OF CARS
- REDUCED LOGISTIC CHAIN COST

### external dimensions

length: 12192mm width: 2438mm height: 1540mm

### capacity & max. car length

2 cars: 6021mm 3 cars: 3997mm 4 cars: 2986mm