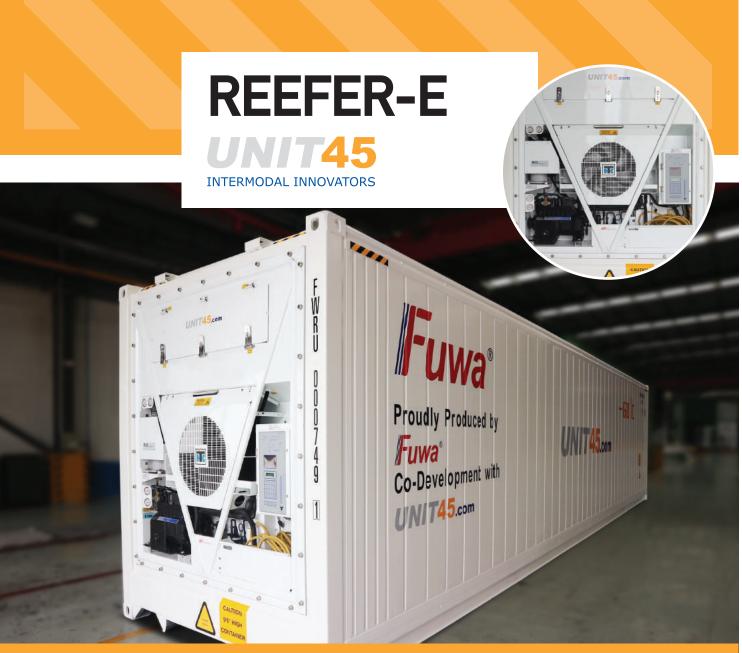

## **40FT SUPER FREEZER CONTAINERS**

UNIT45 offers a range of 45ft palletwide reefer containers available in all-electric and diesel-electric versions and these units are now in service throughout Europe from Iceland, Russia and Scandinavia in the North down to Iberia, Italy and Turkey in the South.

UNIT45 uses only the best cooling units with the most reliable refrigeration system technology, giving the least damaging emissions. Using high-quality foam in the walls of the reefer prevents loss of temperature within the reefer.