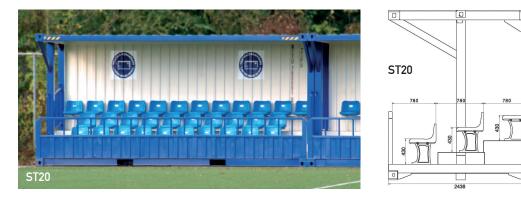

## **GRANDSTAND CONTAINER** SPECIFICATIONS

| STANDARD/ MULTILEVEL GRANDSTAND CONTAINER |          |      |       |       |  |  |
|-------------------------------------------|----------|------|-------|-------|--|--|
| Specifications                            |          |      |       |       |  |  |
| ST & ML                                   | Range    | ST20 | ST40  | ML40  |  |  |
| Length                                    | [mm]     | 6058 | 12192 | 12192 |  |  |
| Width                                     | [mm]     | 2438 | 2438  | 2438  |  |  |
| Height                                    | [mm]     | 2896 | 2896  | 2896  |  |  |
| Weight                                    | [kg]     | 2250 | 3950  | 4150  |  |  |
| 1 Level                                   | [Seats]  | 32   | 66    | 62    |  |  |
| 2 Levels                                  | [Seats]  |      |       | 120   |  |  |
| Covered                                   | [Yes/No] | Yes  | Yes   | Yes   |  |  |