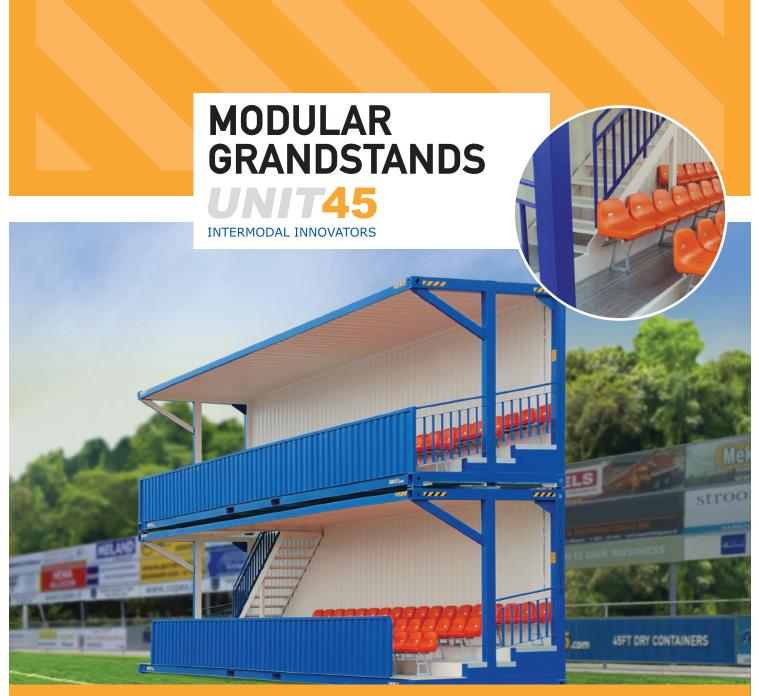

## **MODULAR GRANDSTAND CONTAINERS**

UNIT45 has developed a modular grandstand system compatible with the container infrastructure.

The 40ft standard grandstand container has 66 covered seats and can be extended as well in length as in height up to 2 levels in total.

Sport clubs want to offer the spectators comfortable and covered seats with a good view of the playing field. UNIT45 offers the grandstand for purchase or hire-purchase. A long term rental contract with a purchase option reduces initial investment costs and offers a sport club immediately covered grandstand solution for their main field.

The capacity of the grandstand can be extended giving you the opportunity to start small but also expand over time. The grandstands are built using high strength steel assuring a long lifetime. UNIT45's modular grandstand system is the best solution for realizing (covered) seats due to the short set-up time meaning you can start implementing the grandstands today!