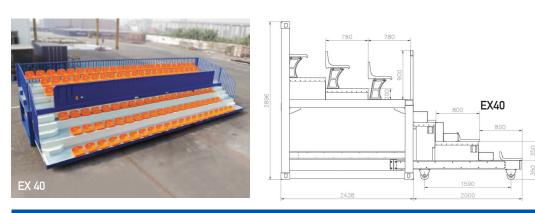

|          | EXTRACTABLE GRANDSTAND CONTAINED |          |       |  |  |  |  |
|----------|----------------------------------|----------|-------|--|--|--|--|
|          | Specifications                   |          |       |  |  |  |  |
| EX Range |                                  |          | EX40  |  |  |  |  |
|          |                                  |          |       |  |  |  |  |
|          | Length                           | [mm]     | 12192 |  |  |  |  |
|          | Width                            | [mm]     | 4438  |  |  |  |  |
|          | Height                           | [mm]     | 2896  |  |  |  |  |
|          |                                  |          |       |  |  |  |  |
|          | Weight                           | [kg]     | 3525  |  |  |  |  |
|          | Capacity                         | [Seats]  | 134   |  |  |  |  |
|          | Covered                          | [Yes/No] | Νο    |  |  |  |  |
|          |                                  |          |       |  |  |  |  |