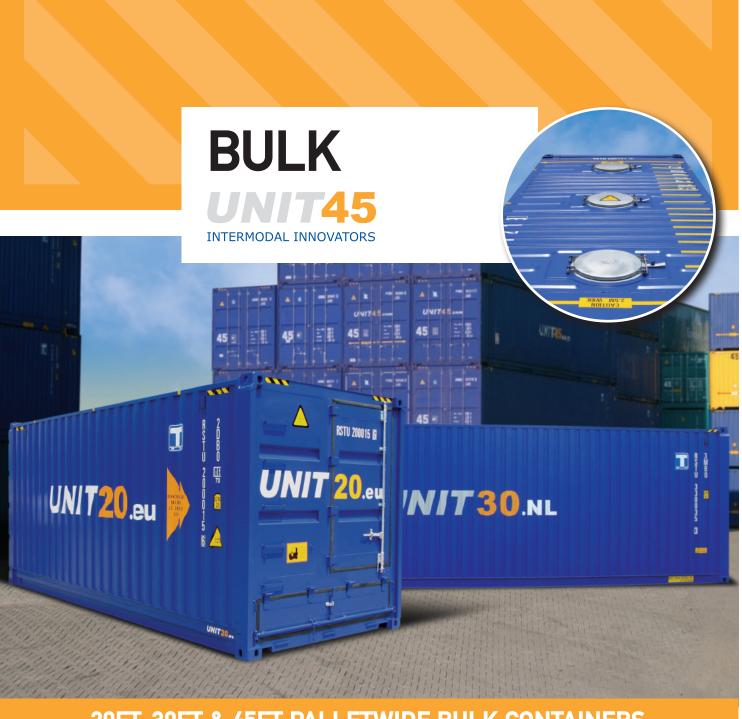

## 20FT, 30FT & 45FT PALLETWIDE BULK CONTAINERS

In addition to the 45ft bulk container, UNIT45 is offering 20ft and 30ft palletwide bulk containers suited to road and rail transport. All bulk container designs can also accommodate general cargo including palletised goods, thus reducing the need for empty backhauls.

All bulk designs are fitted with a 'letterbox' discharge hatch, enabling them to be discharged using tipping trailers. Conventional double doors are fitted to the other end of all the bulk containers in our fleet. Stainless steel hatches are provided for top loading. When used for the backhaul of palletised or non-palletised general cargo, operators will find these shorter units ideal for heavy commodities or for smaller consignments that would not fill a 45ft unit.

• STAINLESS STEEL ROOF & DISCHARGE HATCHES