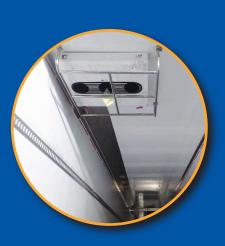

Our 53ft diesel reefer container is equipped with a diesel tank capacity of 118.8 gallons. This allows the container to power the diesel generator and maintain the required temperature throughout the whole journey. The containers are widely used for transporting perishable