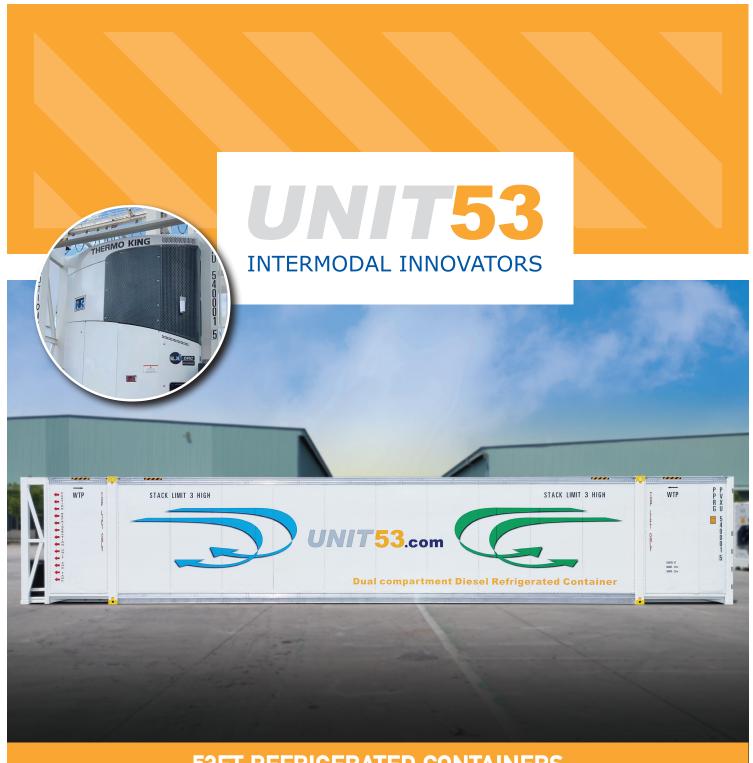

# 53FT REFRIGERATED CONTAINERS

UNIT53 Inc. (a subsidiary of UNIT45 B.V.) offers 53ft dry and refrigerated containers. Our 53ft diesel reefer offers a high cubic capacity and payload. By using special high-strength steels and aluminum, an extremely low tare weight has been achieved. For domestic transportation of perishable and temperature-sensitive food our 53ft containers offer the most space for your cargo.

Our 53ft diesel reefer container is equipped with a diesel tank capacity of 118.8 gallons. This allows the container to power the diesel generator and maintain the required temperature throughout the whole journey. The containers are widely used for transporting perishable

items such as food, pharmaceuticals, and flowers due to their spacious and versatile design.

To provide its customers with additional revenue generating possibilities UNIT53 Inc. has developed a dual-compartment reefer that enables the transport of simultaneously two contrasting commodities such as fish and flowers. The dual-compartment reefer features a movable wall that can be secured in different positions according to the load split. Special ducting and temperature monitors enable cold or warm air from the reefer unit to maintain different temperatures in the two compartments. This part-load capability enables the transport operator to carry cargo from two different shippers but most applications are expected to see the transport operator's customers using a single container to carry two or more commodities, e.g. frozen and fresh chicken, at the same time.