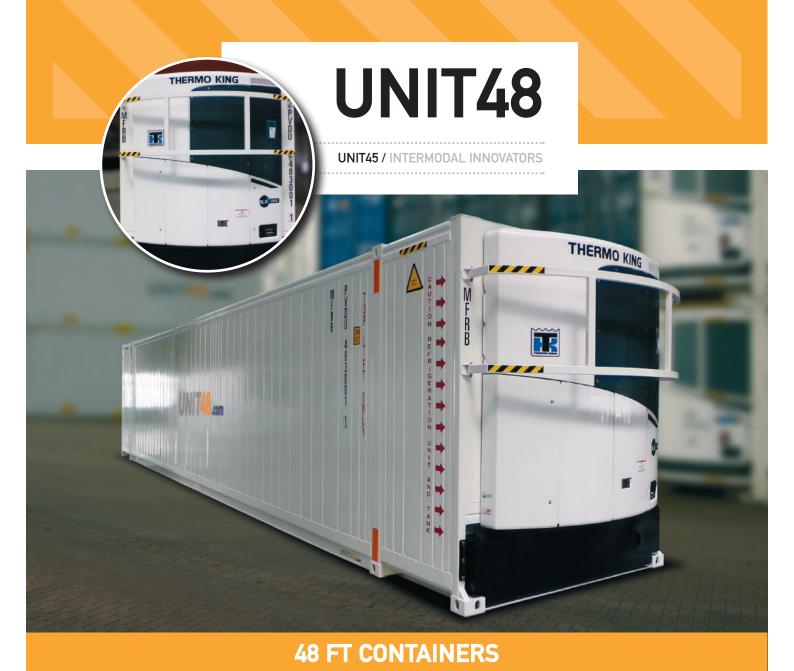

A standard range of containers, including dry units, all-electric, diesel-electric reefers and curtain-sided units, has been developed and these can be tailored to meet individual operators' requirements. UNIT48 (a subsidiary of UNIT45) designs are constantly revised to take account of new technology and materials as they become available and proven in service.

## **DIESEL-ELECTRIC REEFER**

external dimensions internal dimensions length: 15222 mm length: 14199 mm width: 2500 mm width: 2390 mm height: 3000 mm height: 2689 mm

door opening

door width: 2392 mm door height: 2682 mm

max. gross weight: 40000 kgs

tare weight: 7750 kgs (incl. cool unit & fuel tank)

max. payload: 32250 kgs

capacity capacity fuel tank

91.2 m<sup>3</sup> 250 l